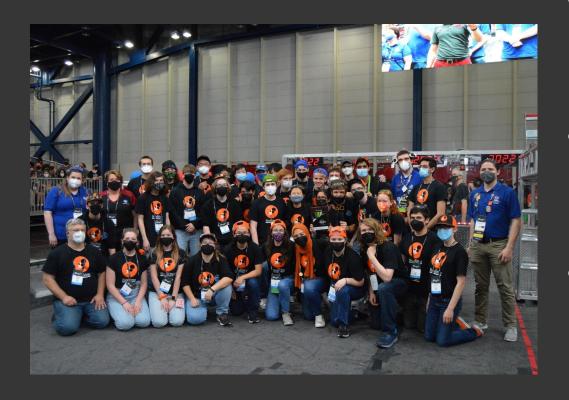

# #3928 Team Neutrino Outreach Presentation

2022 Team at North Star Regional

- FIRST FRC 4-H team #3928 Team Neutrino
- Founded 2012
- Story County high school students
- ISU and parent mentors

- Founded by Dean Kamen in 1989
- Engineering program (STEM)
  - Students are seven times as likely to major in engineering in college
- Life skills