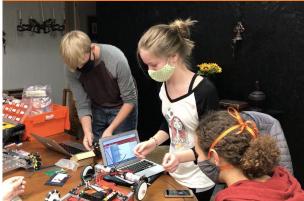

# #3928 Team Neutrino Outreach Presentation

2022 Team at North Star Regional

- FIRST FRC 4-H team #3928 Team Neutrino
- Founded 2012
- Story County high school students
- ISU and parent mentors

- Founded by Dean Kamen in 1989
- Engineering program (STEM)
  - Students are seven times as likely to major in engineering in college
- Life skills