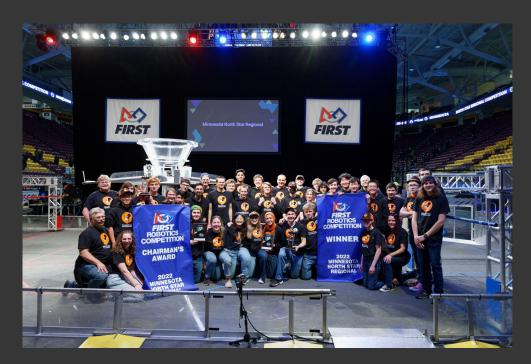

# #3928 Team Neutrino Outreach Presentation

2022 Team at North Star Regional

- FIRST FRC 4-H team #3928 Team Neutrino
- Founded 2012
- Story County high school students
- ISU and parent mentors

- Founded by Dean Kamen in 1989
- Engineering program (STEM)
  - Students are seven times as likely to major in engineering in college
- Life skills

### FIRST ROBOTICS COMPETITION

GRADES 9-12

AGES 14-18

- Build a robot
- CAD
- Program
- Learn new skills
- Volunteer
- Spread the **FIRST** message

- Iowa Regional Won Regional Engineering **Inspiration Award**
- North Star Won the event and Chairman's Award
- **Houston World** Championship - Won **Divisional Engineering Inspiration Award**