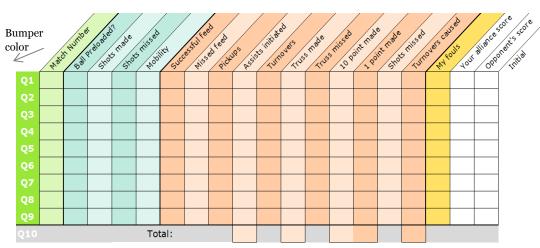

#### **Autonomous Notes**

Which goal? 1 10 Hot goal tracking? Y N Mobility pts? Y N

## Tele-operated Notes

Total truss catches: Which do you prefer? Circle 1 or 2 Assist Truss Shoot **Defense** Catch

Start auton: O